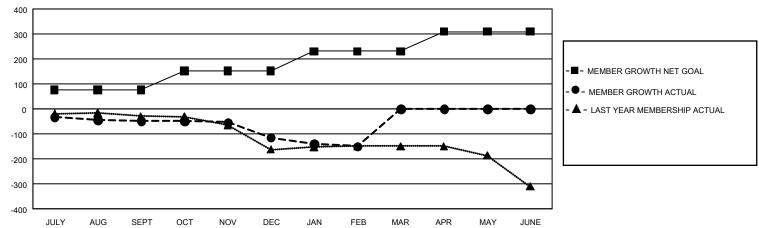

## **GMT MONTHLY MEMBERSHIP PROGRESS REPORT**

MDERTORIN TROOKEGO KEROK

Multiple District 17

Results as of: 3/31/2020

**LOCATION: KANSAS** 

| GMT: OPEN     |               |           |               |                       |                        |                         | GMT CA 1                                           |  |  |
|---------------|---------------|-----------|---------------|-----------------------|------------------------|-------------------------|----------------------------------------------------|--|--|
| Clubs         |               |           |               | Members               |                        |                         |                                                    |  |  |
|               | RESULTS FOR   | 2019-2020 |               | RESULTS FOR 2019-2020 |                        |                         |                                                    |  |  |
| QUARTER       | NEW CLUB GOAL | NEW CLUBS | DROPPED CLUBS | QUARTER MEME          | BER GROWTH NET<br>GOAL | MEMBER GROWTH<br>ACTUAL | DROPPED<br>MEMBERS ACTUAL<br>(including transfers) |  |  |
| JULY/AUG/SEPT | 0             | 0         | 2             | JULY/AUG/SEPT         | 228                    | 65                      | 102                                                |  |  |
| OCT/NOV/DEC   | 0             | 0         | 2             | OCT/NOV/DEC           | 231                    | 80                      | 134                                                |  |  |
| JAN/FEB/MAR   | 0             | 0         | 1             | JAN/FEB/MAR           | 234                    | 61                      | 91                                                 |  |  |
| APR/MAY/JUNE  | 12            | 0         | 0             | APR/MAY/JUNE          | 237                    | 0                       | 0                                                  |  |  |

## GOALS AND ACTUAL MEMBERS CUMULATIVE

| DROPPED CLUBS: 0         |   | 0 CLUBS OF 0 ADDED 1 OR MORE NEW | GENDER DISTRIBUTION             |             |   |
|--------------------------|---|----------------------------------|---------------------------------|-------------|---|
|                          |   | MEMBERS                          | MALE                            | 0 (100.00%) |   |
| DROPPED MEMBERS          |   |                                  | FEMALE                          | 0 (100.00%) |   |
| DECEASED                 | 0 | CLICK HERE FOR CUMULATIVE        | TOTAL FAMILY UNIT MEMBERS       |             | 0 |
| CLUB CANCELLED 0 OTHER 0 |   | MEMBERSHIP DATA                  | FAMILY MEMBERS PAYING HALF DUES |             | 0 |
| TOTAL                    | 0 |                                  | DOLS                            |             |   |