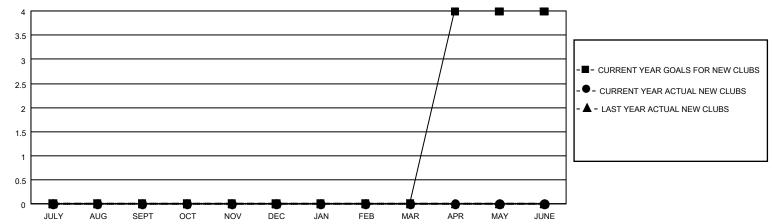

## **GMT MONTHLY MEMBERSHIP PROGRESS REPORT**

MDERTORIN TROOKEGO KEROK

Multiple District 17

Results as of: 3/31/2020

**LOCATION: KANSAS** 

| GMT: OPEN     |               |           |               |                       |                        |                         | GMT CA 1                                           |  |  |
|---------------|---------------|-----------|---------------|-----------------------|------------------------|-------------------------|----------------------------------------------------|--|--|
| Clubs         |               |           |               | Members               |                        |                         |                                                    |  |  |
|               | RESULTS FOR   | 2019-2020 |               | RESULTS FOR 2019-2020 |                        |                         |                                                    |  |  |
| QUARTER       | NEW CLUB GOAL | NEW CLUBS | DROPPED CLUBS | QUARTER MEME          | BER GROWTH NET<br>GOAL | MEMBER GROWTH<br>ACTUAL | DROPPED<br>MEMBERS ACTUAL<br>(including transfers) |  |  |
| JULY/AUG/SEPT | 0             | 0         | 2             | JULY/AUG/SEPT         | 228                    | 65                      | 102                                                |  |  |
| OCT/NOV/DEC   | 0             | 0         | 2             | OCT/NOV/DEC           | 231                    | 80                      | 134                                                |  |  |
| JAN/FEB/MAR   | 0             | 0         | 1             | JAN/FEB/MAR           | 234                    | 61                      | 91                                                 |  |  |
| APR/MAY/JUNE  | 12            | 0         | 0             | APR/MAY/JUNE          | 237                    | 0                       | 0                                                  |  |  |

## GOALS AND ACTUAL NEW CLUBS CUMULATIVE